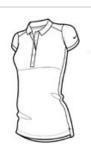

# Nike Golf Ladies Dri-FIT Solid Icon Pique Polo 746100

Dri-FIT moisture management technology achieves maximum comfort, while an iconic look gives this pique polo modern style. Design details include a self-fabric collar, dyed-to-match buttons and open hem sleeves. Tailored for a feminine fit with a five-button placket. The contrast Swoosh design trademark is embroidered on the left hem. Made of 4.7-ounce, 100% polyester pique Dri-FIT fabric. \*\*

front

back