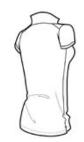

# Nike Golf Ladies Dri-FIT Solid Icon Pique Polo 746100

Dri-FIT moisture management technology achieves maximum comfort, while an iconic look gives this pique polo modern style. Design details include a self-fabric collar, dyed-to-match buttons and open hem sleeves. Tailored for a feminine fit with a five-button placket. The contrast Swoosh design trademark is embroidered on the left hem. Made of 4.7-ounce, 100% polyester pique Dri-FIT fabric. \*\*

front

back