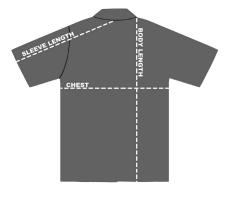

## HOW TO MEASURE:

Smooth out wrinkles and lay garment flat on a table before measuring.

 $\label{eq:chest-measure} \textbf{CHEST} - \textbf{Measure from 1" below armhole straight across chest.}$ 

BODY LENGTH – Measure from high point shoulder to sweep opening.

**SLEEVE LENGTH** – Measure from center back of neck to sleeve opening.

| SIZES (Measurement in inches)          | XS    | S    | М     | L    | XL    | 2XL  | 3XL   | 4XL  |
|----------------------------------------|-------|------|-------|------|-------|------|-------|------|
| CHEST (1" below armhole)               | 17.5  | 18.5 | 19.5  | 21   | 23    | 25   | 27    | 29   |
| SLEEVE LENGTH (From center back neck)  | 13.25 | 14   | 14.75 | 15.5 | 16.25 | 17   | 17.75 | 18.5 |
| BODY LENGTH (from high point shoulder) | 23.5  | 24.5 | 25.5  | 27   | 28    | 29.5 | 31    | 32   |