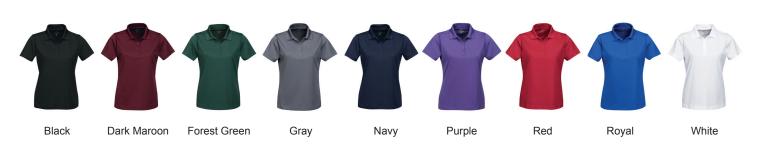

**SIZES:** All Colors: XS | S | M | L | XL | 2XL | 3XL | 4XL

MODEL

TRI-MOUNTAIN performance

COLORS