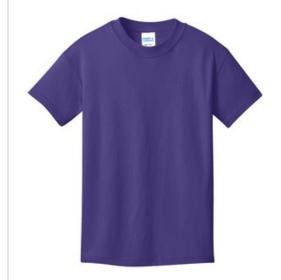

# Youth Core Cotton Tee. PC54Y

An indispensable t-shirt in our classic silhouette—with a very friendly price.

- 5.4-ounce, 100% cotton
- 98/2 cotton/poly (Ash)
- 90/10 cotton/poly (Athletic Heather)
- 50/50 cotton/poly (Neon Blue, Neon Green, Neon Orange, Neon Pink, Neon Yellow, Dark Heather Grey, Heather Navy, Heather Purple, Heather Red, Heather Royal, Graphite Heather)
- Removable tag for comfort and relabeling